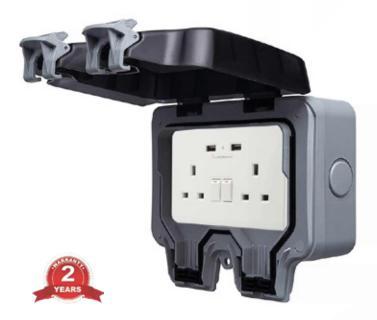

## Features

- Weatherproof IP66 rated 2 gang 13 amp Double Pole Switch socket with 2 x 2.1A USB for safe electricity supply in arduous conditions.
- Robust, high impact UV stable socket housing.
- You can remote control the Double Switched Wall Socket individually or group control all ports by one click, you don't have to worry about forgetting turn off the power of appliances when you leave home.
- Alexa Voice, Google home, Google Nest, IFTTT Voice Control without the need for a separate hub or paid subscription
- · Group multiple products under one scene setting, set timers, etc. Required a secured 2.4GHz Wi-Fi connection.

| Specification           |                                  |
|-------------------------|----------------------------------|
| Voltage range           | 175-230V                         |
| Max current             | 13A each and 2.1A for USB        |
| Wireless frequency      | 2.412~2.484GHz                   |
| Wireless IEEE standards | IEEE802.11b/g/n                  |
| Security type           | WEP61/WEP/128/TKIP/<br>CCMP(AES) |
| Wireless consuming      | ≤0.3W                            |
| Working condition       | Temp: -30°~60°C                  |
| Item Dimensions         | 18.01 x 8.99 x 16.51 cm          |