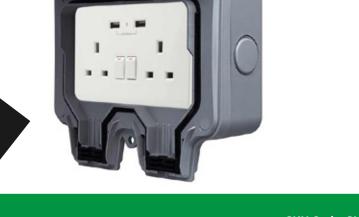

## Features

- Weatherproof IP66 rated 2 gang 13 amp Double Pole Switch socket with 2 x 2.1A USB for safe electricity supply in arduous conditions.
- Robust, high impact UV stable socket housing.
- You can remote control the Double Switched Wall Socket individually or group control all ports by one click, you don't have to worry about forgetting turn off the power of appliances when you leave home.
- Alexa Voice, Google home, Google Nest, IFTTT Voice Control without the need for a separate hub or paid subscription
- · Group multiple products under one scene setting, set timers, etc. Required a secured 2.4GHz Wi-Fi connection.